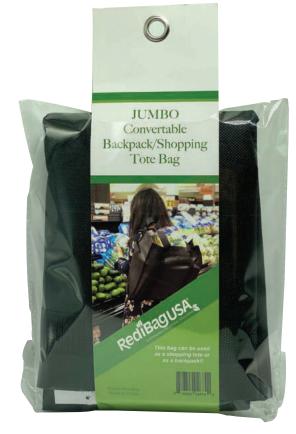

## **FOLDABLE REUSABLE BACKPACK**

RediBag USA is pleased to offer a unique convertible backpack/shopping tote. This is perfect for customers on the go and requiring the ability to use as a backpack alleviating stress on the hand/arm.

Made of PPNW with sewn construction, this bag meets/exceed most of the requirements dictated by local/state single-use bag bans.

## Features and Benefits:

- Multiple ways to carry
- Sturdy construction
- · Easily converted
- Large carrying capacity
- Snap closure
- Foldable for easy storage
- Machine washable, air dry
- Can be sold retail