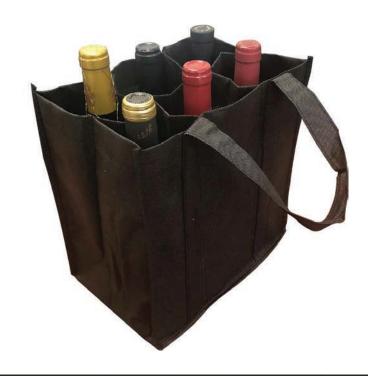

## **PPNW WINE TOTE**

RediBag USA is pleased to introduce its 6-Bottle wine tote. This tote is made with PPNW and has a sewn construction ensuring years of multiple uses.

## Features and benefits:

- 100% Recyclable.
- 6-Bottle Capacity
- Easily folded for small stowaway.
- Environmentally-friendly.

Please inquire about custom print and different material colors.

\*\* Minimum order for custom print is 30,000 bags

| ITEM#  | DESCRIPTION                   | DIMENSIONS | GAUGE  | FILM<br>COLOR | PRINT<br>COLOR | CASE PACK | SKID QTY |
|--------|-------------------------------|------------|--------|---------------|----------------|-----------|----------|
| 100657 | REUSABLE - 6 BOTTLE WINE TOTE | 10x10.5+7  | 85 GSM | BLACK         | NONE           | 50        | 72       |